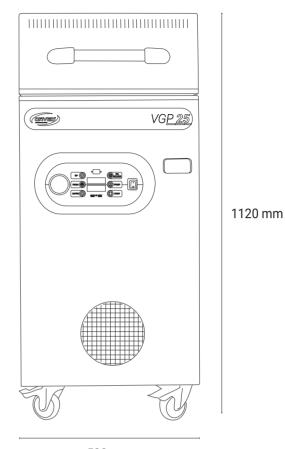

#### Thecnical data

> Bodywork: stainless steel

> Size: 530x704x1120/1490h mm

> Vacuum pump: 25 mc/h

> Weight: 118 kg

> Max power absorption: 2850 W > Power grid voltage: 230V 50/60Hz

## Max tray size

530 mm