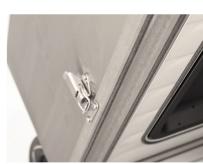

# Professionalism and advaced technology

The new frontier in sealing trays in vacuum, vacuum-gas and sealing only mode, on each side of the tray. Built entirely in stainless steel, it characterize for the easiness of use and rapidity in packing.

VGP 25 is equipped with a digital panel with 21 programs, it creates a vacuum up to 99.99% and inserts inert gas up to 100% without the use of a compressor, for this the packaging it will be silent.

They can use up to 3 different standard moulds for gastronorm trays and custom moulds for other types of trays. VGP 25 is also equipped with Wi-Fi technology to connect the machine to the Orved Service, customize its programs and receive SMS and e-mail alerts of anomalies.