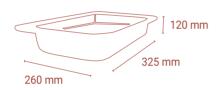

#### Moulds

1/2 Gastronorm 1x 325x260 mm

1/4 Gastronorm 2x 160x260 mm

1/8 Gastronorm 4x 165x120 mm