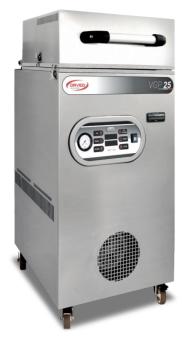

# **VGP 25**

Ultra-fast packaging

asy io u

# Professionalism and advaced technology

The new frontier in sealing trays in vacuum, vacuum-gas and sealing only mode, on each side of the tray. Built entirely in stainless steel, it characterize for the easiness of use and rapidity in packing.

VGP 25 is equipped with a digital panel with 21 programs, it creates a vacuum up to 99.99% and inserts inert gas up to 100% without the use of a compressor, for this the packaging it will be silent.

They can use up to 3 different standard moulds for gastronorm trays and custom moulds for other types of trays. VGP 25 is also equipped with Wi-Fi technology to connect the machine to the Orved Service, customize its programs and receive SMS and e-mail alerts of anomalies.

#### Thecnical data

> Bodywork: stainless steel

> Size: 530x704x1120/1490h mm

> Vacuum pump: 25 mc/h

> Weight: 118 kg

> Max power absorption: 2850 W > Power grid voltage: 230V 50/60Hz