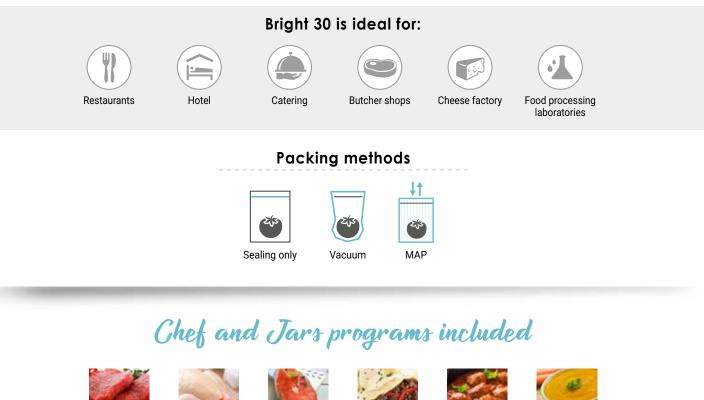

Meats

Marination

Chicken and

poultry

Jars sensor

Fish

Solids/Fillings

Dessert

Sauces

Dense sauces

"No Stop' programs

Jars MIN

Jars MED

Jars MAX

Jars extreme