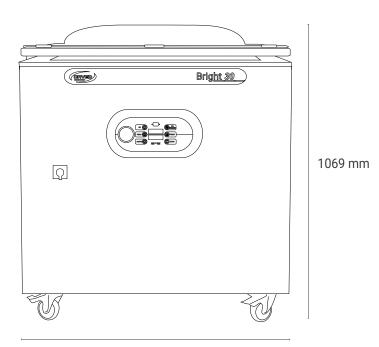

### Technical data

- > Bodywork: stainless steel
- > Size: 1141x889x1069h mm
- > Chamber size: 1027x680x230h mm
- > Weight: 291 kg
- > Sealing bars: 2x 1007 mm 2x 630 mm
- > Power grid voltage: 400V 50/60Hz 3ph +PE
- > Max bag size: variable
- > Wheelbase short bars: 933 mm
- > Wheelbase long bars: 586,4 mm