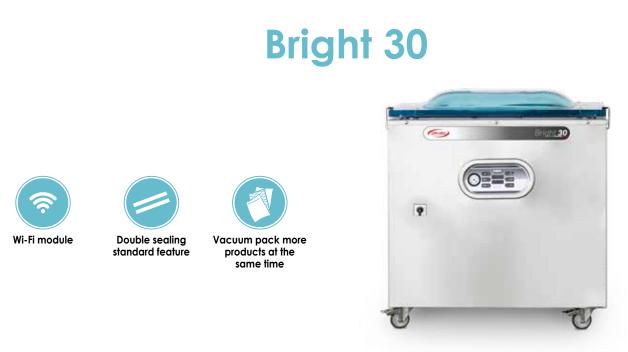

# The maximum of functions and reliability

Exclusive vacuum packing machines with "Power-Steel" vacuum chamber, double resistance, gas injection system, absolute vacuum sensor and "Easy" system for the best external vacuum level. Bright 30 guarantees a perfect and long lasting vacuum thanks to the high sealing pressure which ensures an unsurpassed seal.

#### Standard equipment Double resistance Digital panel, 48 programs USB port for firmware update (Ø $( \widehat{ } )$ Absolute vacuum sensor H2out pump dehumidification Counter-bar detachable OUT) program **Optional on request** Cut of seal GAS Inert gas supply system Softair Nozzle for jars Wi-Fi Module Set of vacuum bags Premium