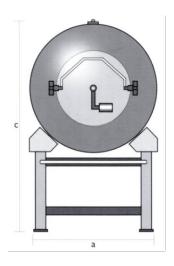

| Technical Data                               |        |                 |
|----------------------------------------------|--------|-----------------|
|                                              |        |                 |
| Drum volume                                  | litres | 1000            |
| Max. capacity (incl. brine)                  | kg     | 450             |
| Number of speed settings                     |        | 7               |
| Voltage                                      | V/Hz   | 400/50          |
| Control voltage                              | volts  | 220             |
| Overall width (a)                            | mm     | 1216            |
| Overall depth (b)                            | mm     | 2050            |
| Height (c)                                   | mm     | 1878            |
| Drum diameter                                | mm     | 1200            |
| Dimensions (packed) (width x depth x height) | cm     | 215 x 135 x 205 |
| Net weight                                   | kg     | 820             |
| Gross weight, with seaworthy crating         | kg     | 1000            |