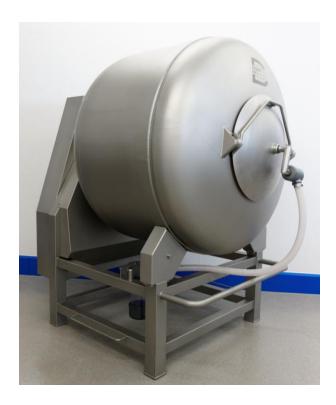

## VACUUM COOLING TUMBLER <u>"VARIO-VAC" VV-3-450-K</u>

- Advanced meat processing machine in rugged stainless steel construction for commercial and wholesale processors.
- Ideal for the massaging of cooked cured products, salt impregnation and braising and in-depth salting of dry cured products; dry salting, seasoning and marinating of poultry, barbecue products, game and goulash; mixing of salads, dressings and sauces; tenderising of fresh meats; salting, seasoning and processing of fish and seafood products.
- Horizontally rotating drum with 3-point support on solid frame.
- Double-jacketed drum with integrated glycol cooling circuit. Circular lid with eccentric lock and snorkel tube.
- Powerful multistage motor with V-belt drive.
- Front end loading and discharge.
- Loads alternatively manually or with pneumatic loading device.
- Automatic discharge by shifting from forward to reverse.
- Large-dimensioned, quick-closing water separator protects vacuum pump.

## VACUUM COOLING TUMBLER <u>"VARIO-VAC" VV-3-450-K</u>

- Vacuum pump unit 40 m³ consisting of pump, particle filter and air filter, air intake valve, sound absorber, vacuum and aeration tube, stainless steel consoles, ready to run with power cable and plugs.
- Variotronic Siemens Touch is a SPS control with colour display. Programs for meat and fish are already installed. The control with integrated colour display is in a stainless steel housing corresponding to protection class IP69K. Standard voltage: 400V/50Hz/3Ph
- **Mobile cooling unit** on a rack of stainless steel protected by a cover of stainless steel, thermometer, On/off switch, pump, service tubes.