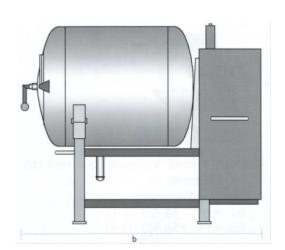

| Technical Data                               |        |                 |
|----------------------------------------------|--------|-----------------|
|                                              |        |                 |
| Drum volume                                  | litres | 1000            |
| Max. capacity (incl. brine)                  | kg     | 450             |
| Number of speed settings                     |        | 7               |
| Voltage                                      | V/Hz   | 400/50          |
| Control voltage                              | volts  | 220             |
| Overall width (a)                            | mm     | 1216            |
| Overall depth (b)                            | mm     | 2050            |
| Height (c)                                   | mm     | 1878            |
| Drum diameter                                | mm     | 1200            |
| Dimensions (packed) (width x depth x height) | cm     | 215 x 135 x 205 |
| Net weight                                   | kg     | 820             |
| Gross weight, with seaworthy crating         | kg     | 1000            |